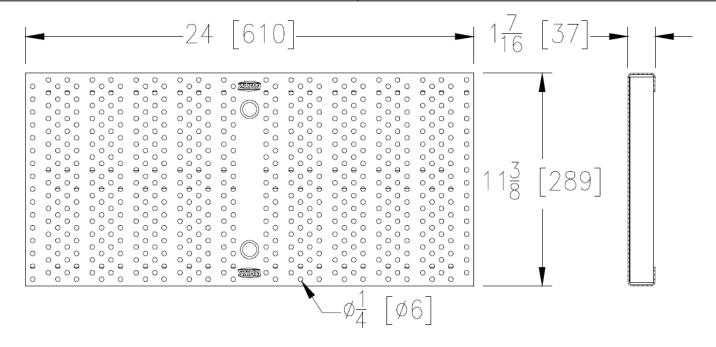

## **Specification**

The Zurn P12-PS Perforated Stainless Steel, is 11-3/8 inches wide by 24 inches long, weighing 7.3 lbs per linear foot. The grate has an open area of 14.9 square inches per linear foot, DIN Rating of A, ANSI Rating of Light-Duty, ADA Compliant. Supplied by Trench Drain Supply.

| PS - Perforated                      |                           |
|--------------------------------------|---------------------------|
| Material:                            | Type 304 Stainless Steel  |
| DIN Rating:                          | Class A                   |
| Weight:                              | 7.3 lbs/ft.               |
| Open Area:                           | 14.9 in <sup>2</sup> /ft. |
| ANSI Rating                          | g: Light-Duty             |
| Application: Heel-Proof & Pedestrian |                           |
| Slot Width/Hole Size: 1/4"           |                           |
| ADA:                                 | Yes                       |
| H-20:                                | No                        |
| FAA:                                 | No                        |